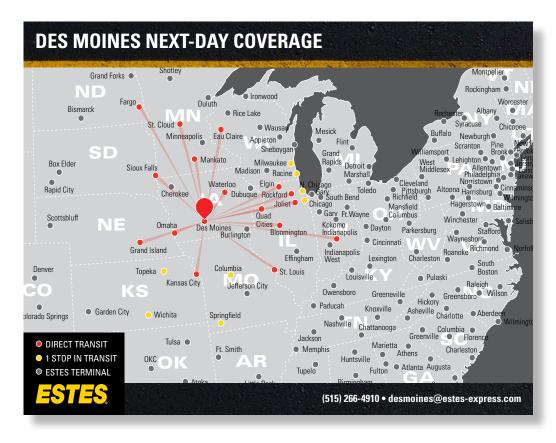

## **SHORT-HAUL FREIGHT SHIPPING**

Des Moines, IA

As one of our 26 hub terminals, Estes' <u>Des Moines facility</u> serves as a central node in our transportation network. With its 50 doors and advanced sorting and routing technology, the Des Moines hub processes shipments from multiple origins, then redistributes them for direct runs to and from major U.S. cities like Indianapolis, Kansas City, St. Louis, Omaha, and more!

Ready to make a <u>short-haul</u> shipment? Whether you're shipping out of our Des Moines terminal, or to or from any of its direct points, you'll enjoy:

- Direct lanes that run every night like clockwork
- » Reduced freight handling and superior reliability
- >> Dependable transit times for additional peace of mind